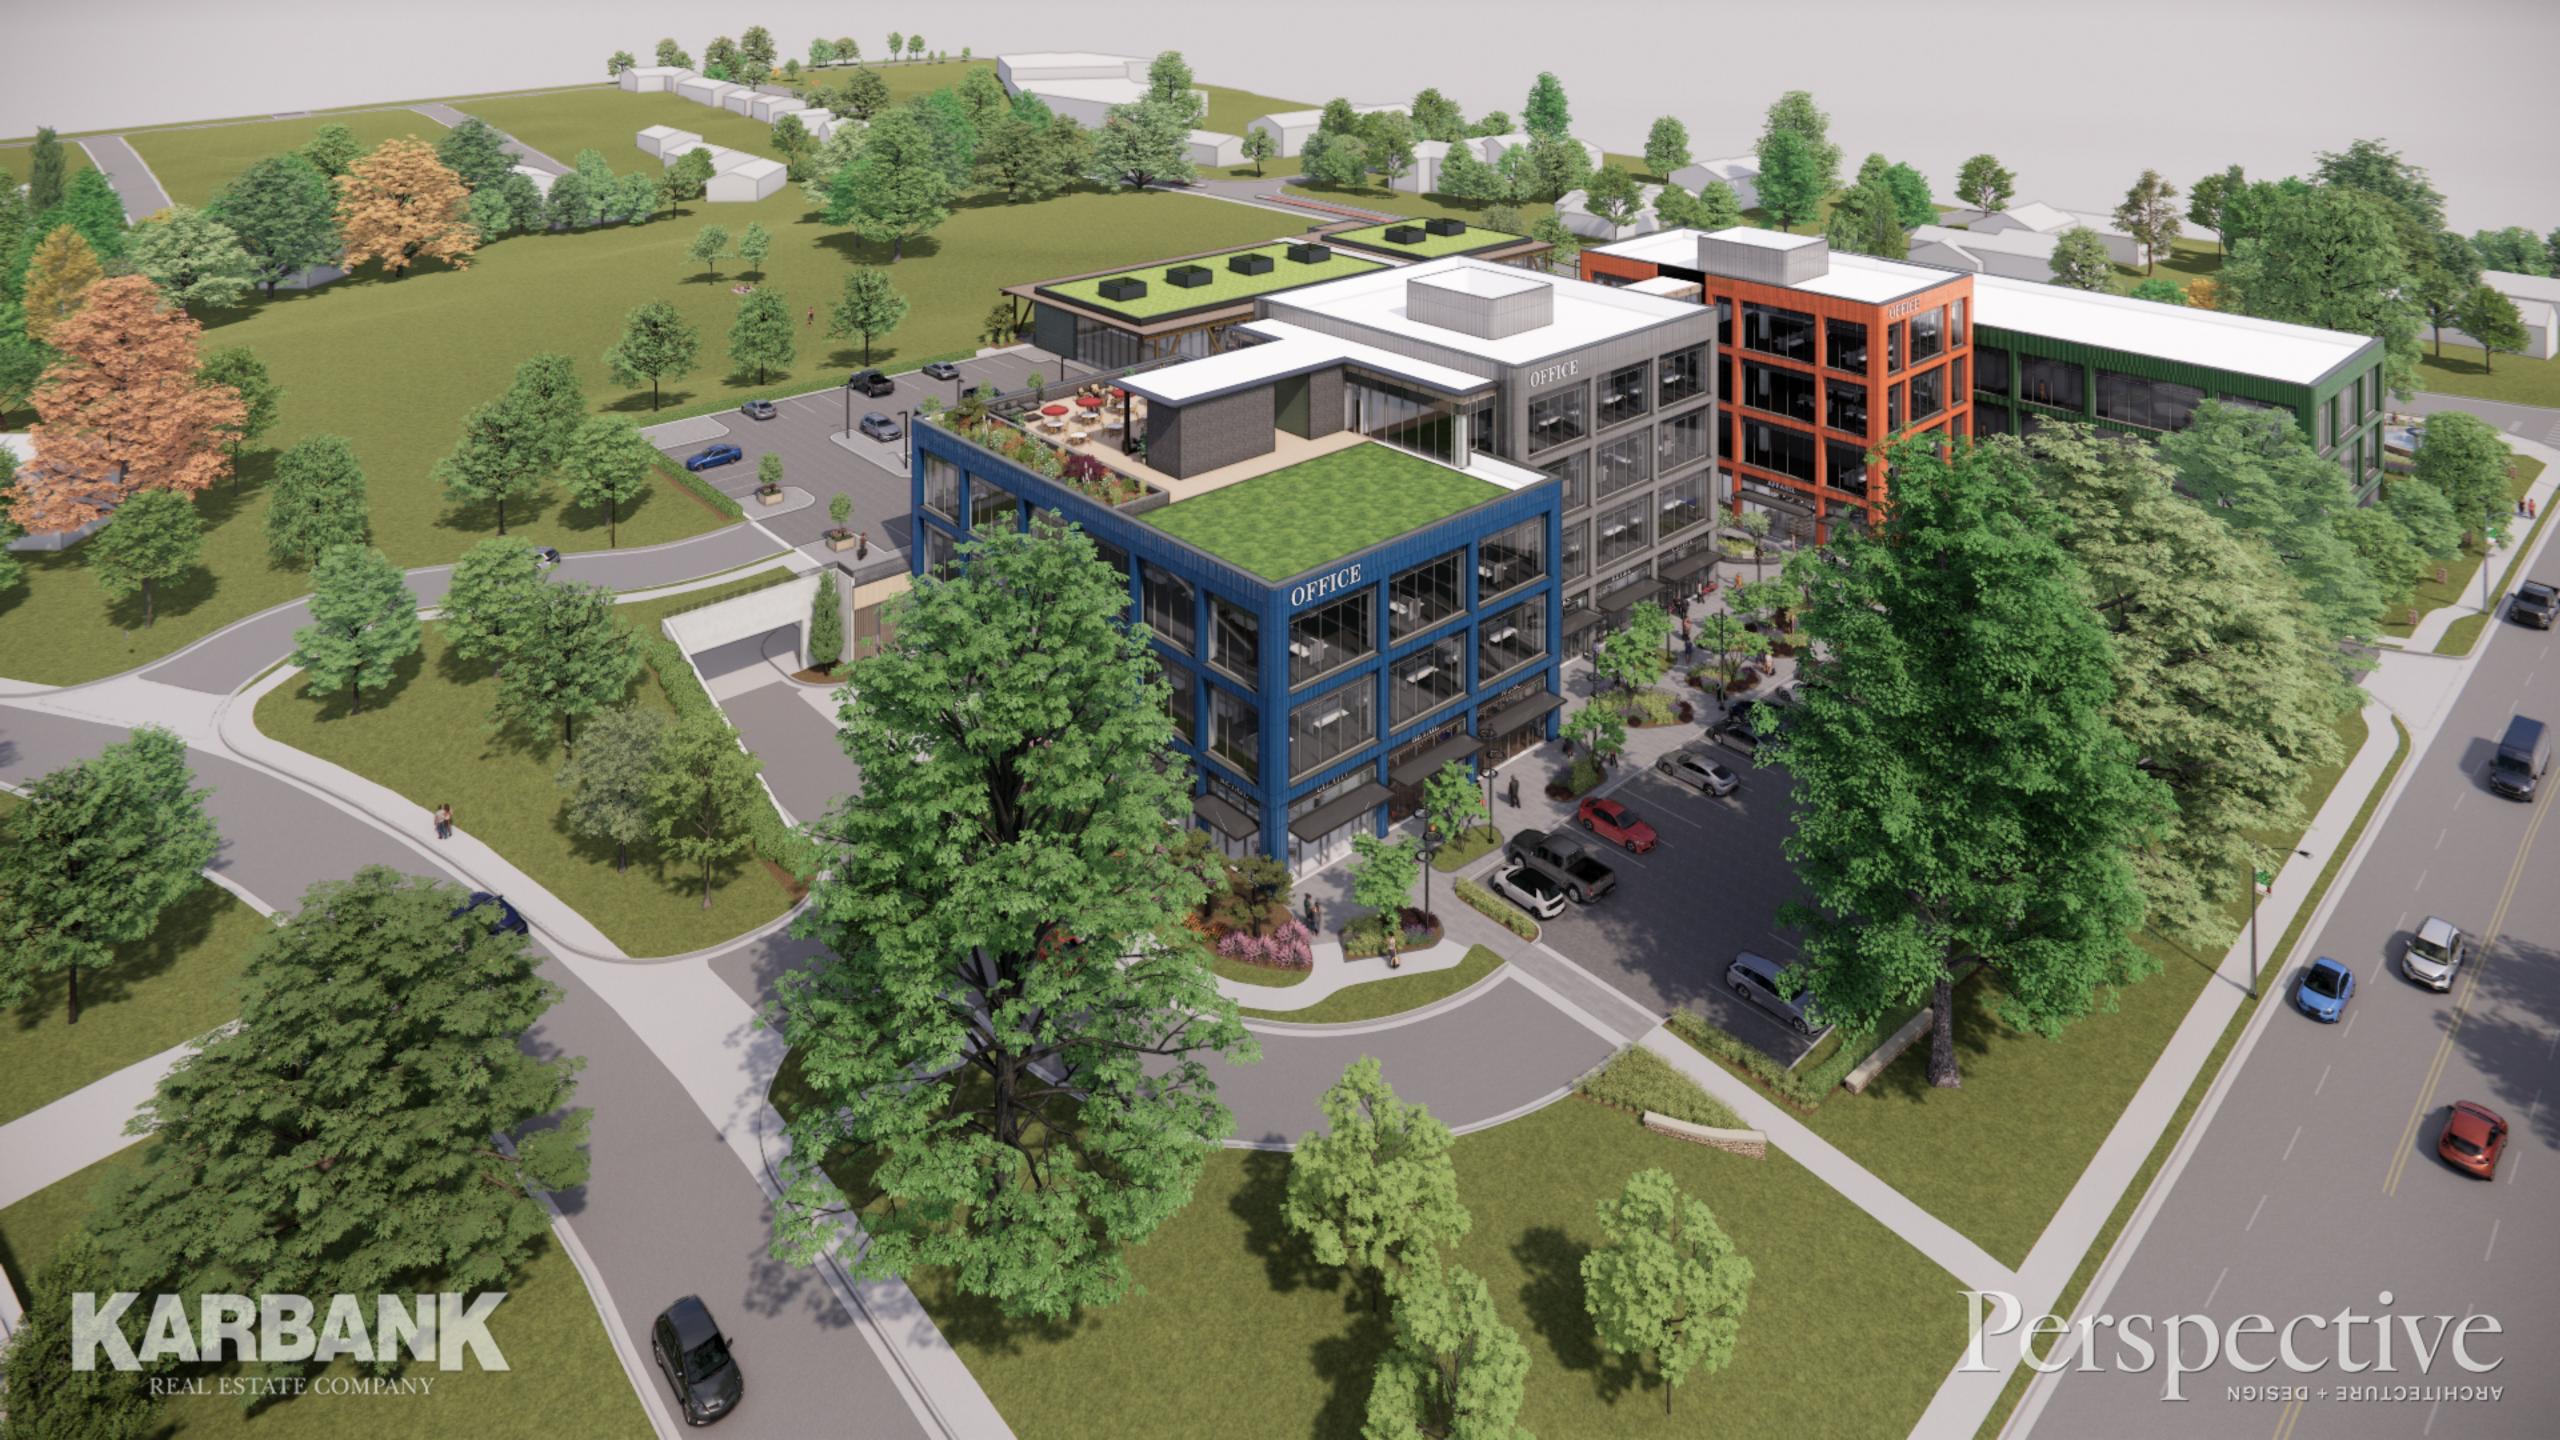

CONSULTANT

OJECT

50TH AND RAINBOW DEVELOPMENT

W50TH ST. & RAINBOW BLVD. WESTWOOD KS, 66205

MARK DATE DESCRIPTION

HEET TITLE

ARCHITECTURAL SITE PLAN

PROJECT NUMBER
2021073.000
SHEET AUTHOR
K. MILLER
CHECKED BY
M. PAXTON

PDP SUBMITTAL

AS101