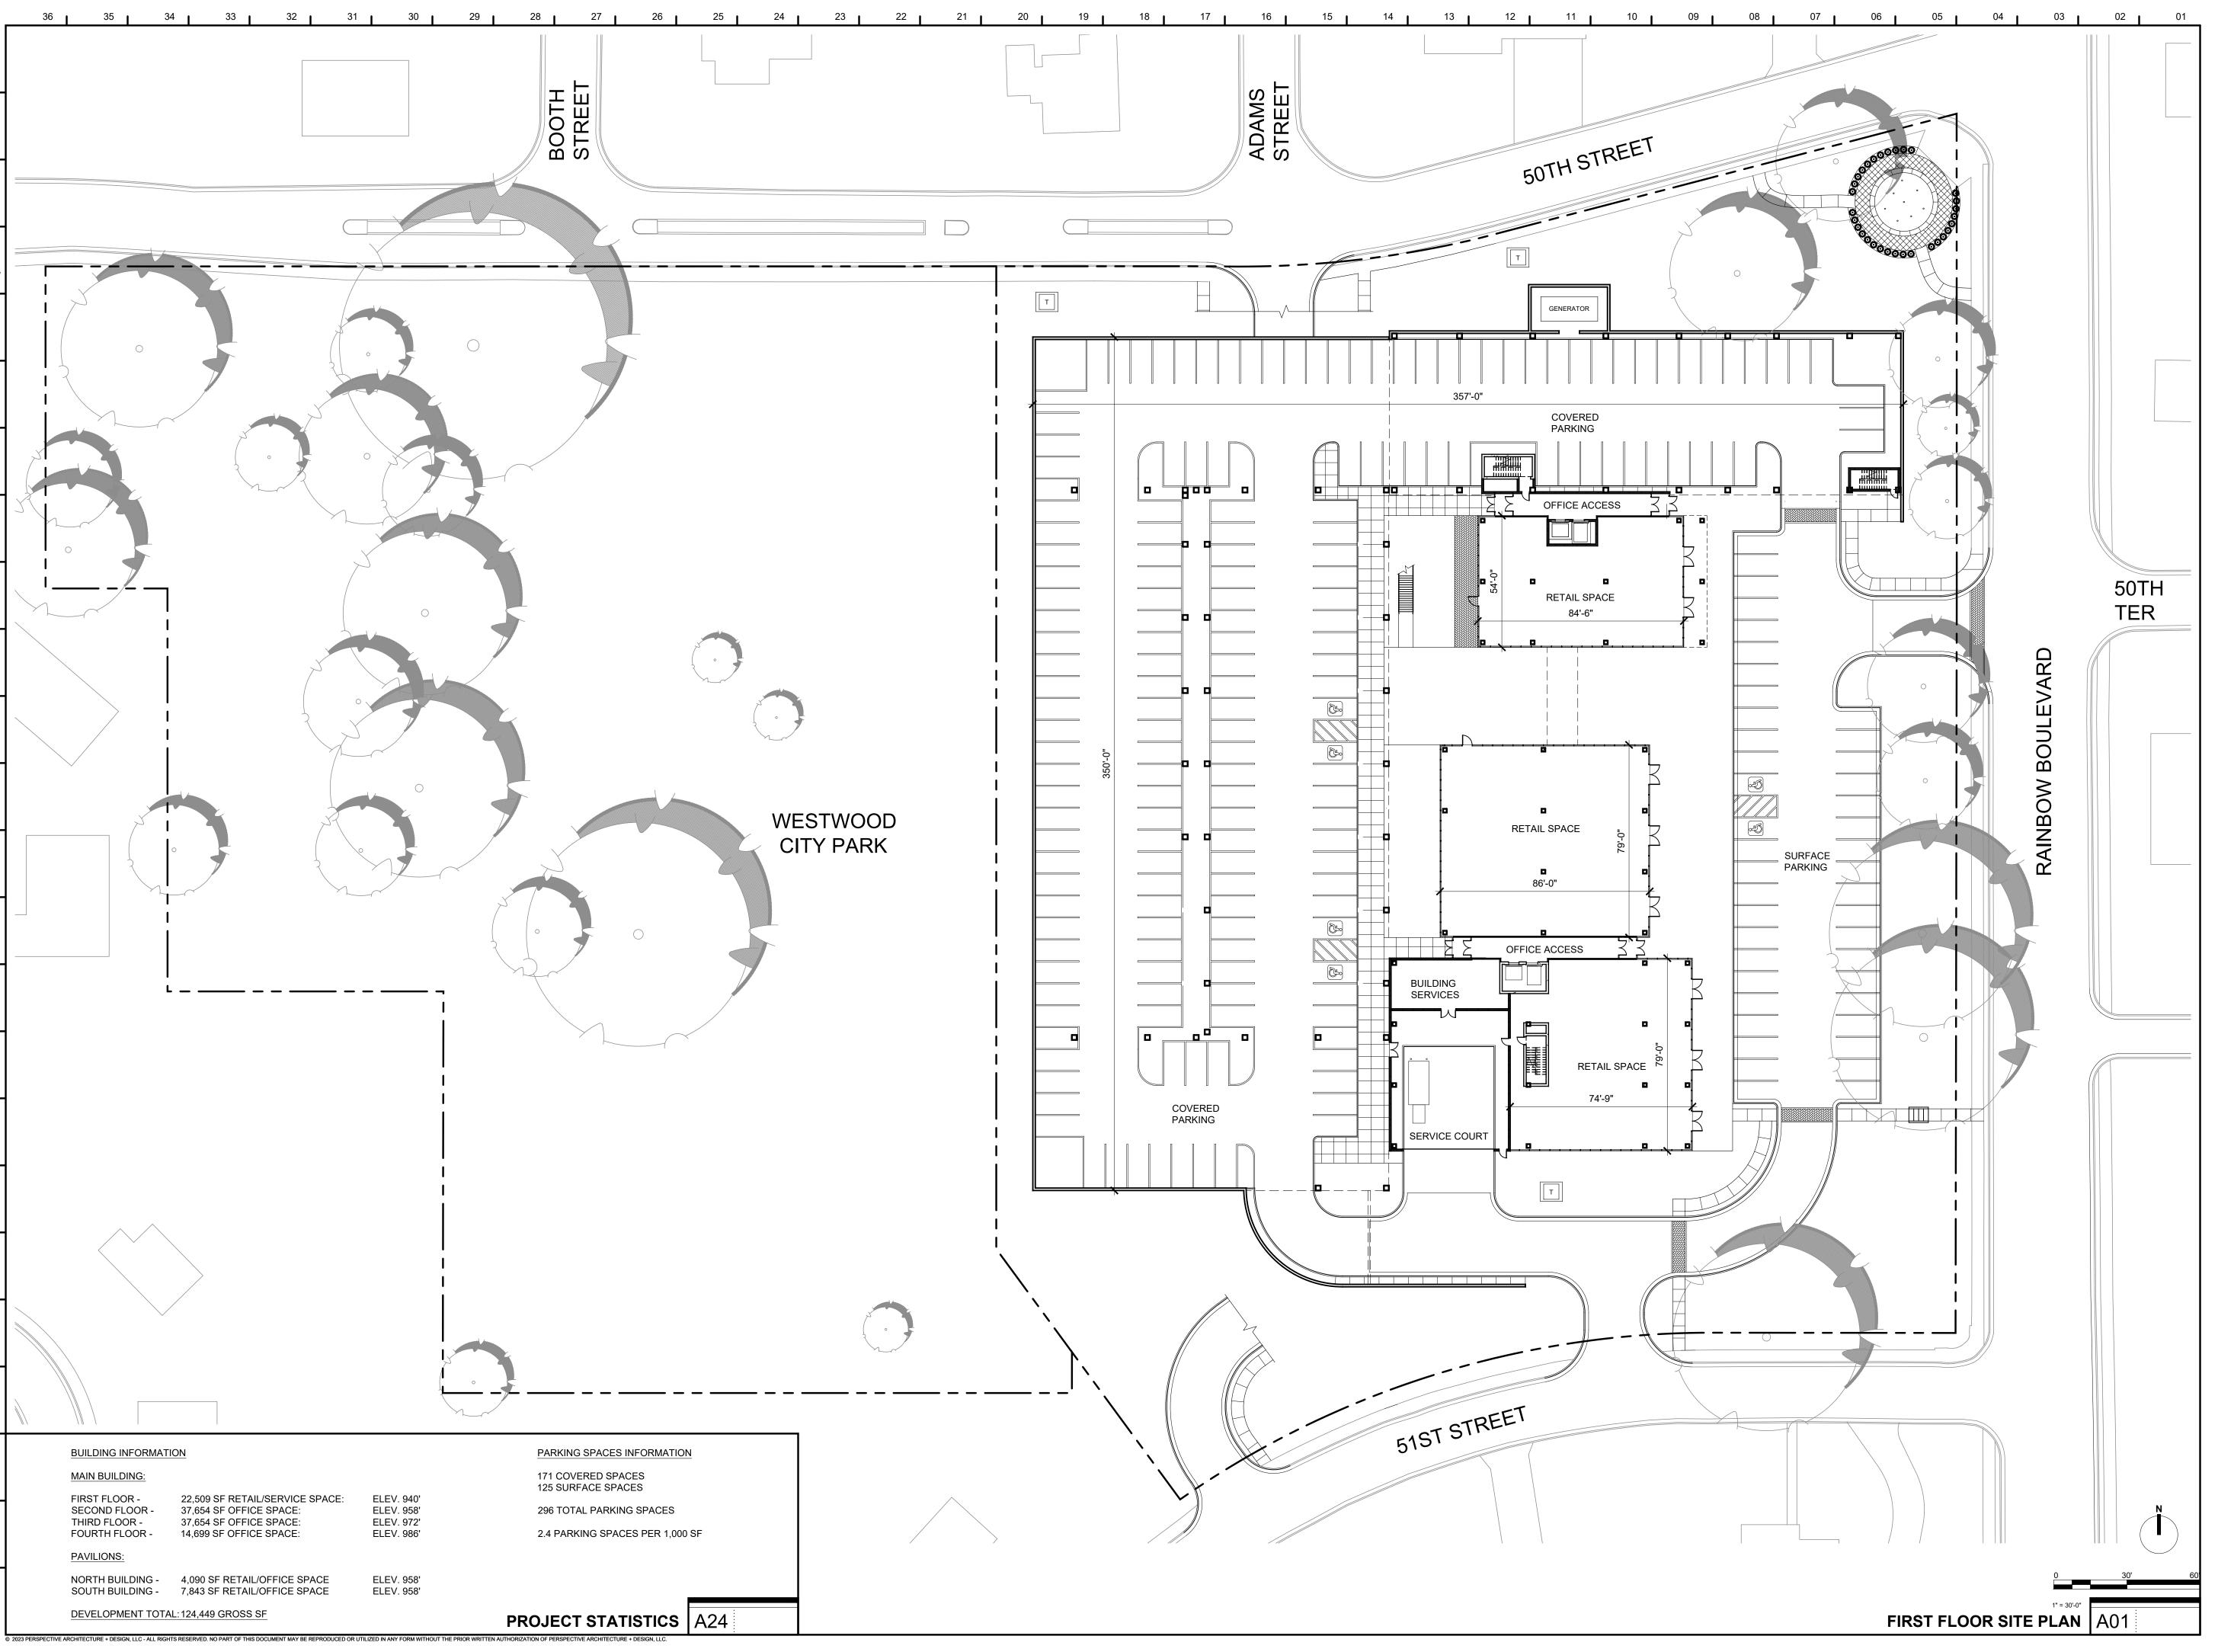

CONSULTANT

OJECT

50TH AND RAINBOW DEVELOPMENT

W50TH ST. & RAINBOW BLVD. WESTWOOD KS, 66205

MARK DATE DESCRIPTION

HEET TITLE

ARCHITECTURAL SITE PLAN

PROJECT NUMBER
2021073.000
SHEET AUTHOR
K. MILLER
CHECKED BY
M. PAXTON

PDP SUBMITTAL

AS101

CONSULTANT

**50TH AND RAINBOW DEVELOPMENT** 

W50TH ST. & RAINBOW BLVD. WESTWOOD KS, 66205

MARK DATE DESCRIPTION

ARCHITECTURAL SITE PLAN

PROJECT NUMBER 2021073.000 SHEET AUTHOR K. MILLER CHECKED BY M. PAXTON

PDP SUBMITTAL

AS102

KARBANK REAL ESTATE COMPANY

Perspective Persign

KARBANK REAL ESTATE COMPANY