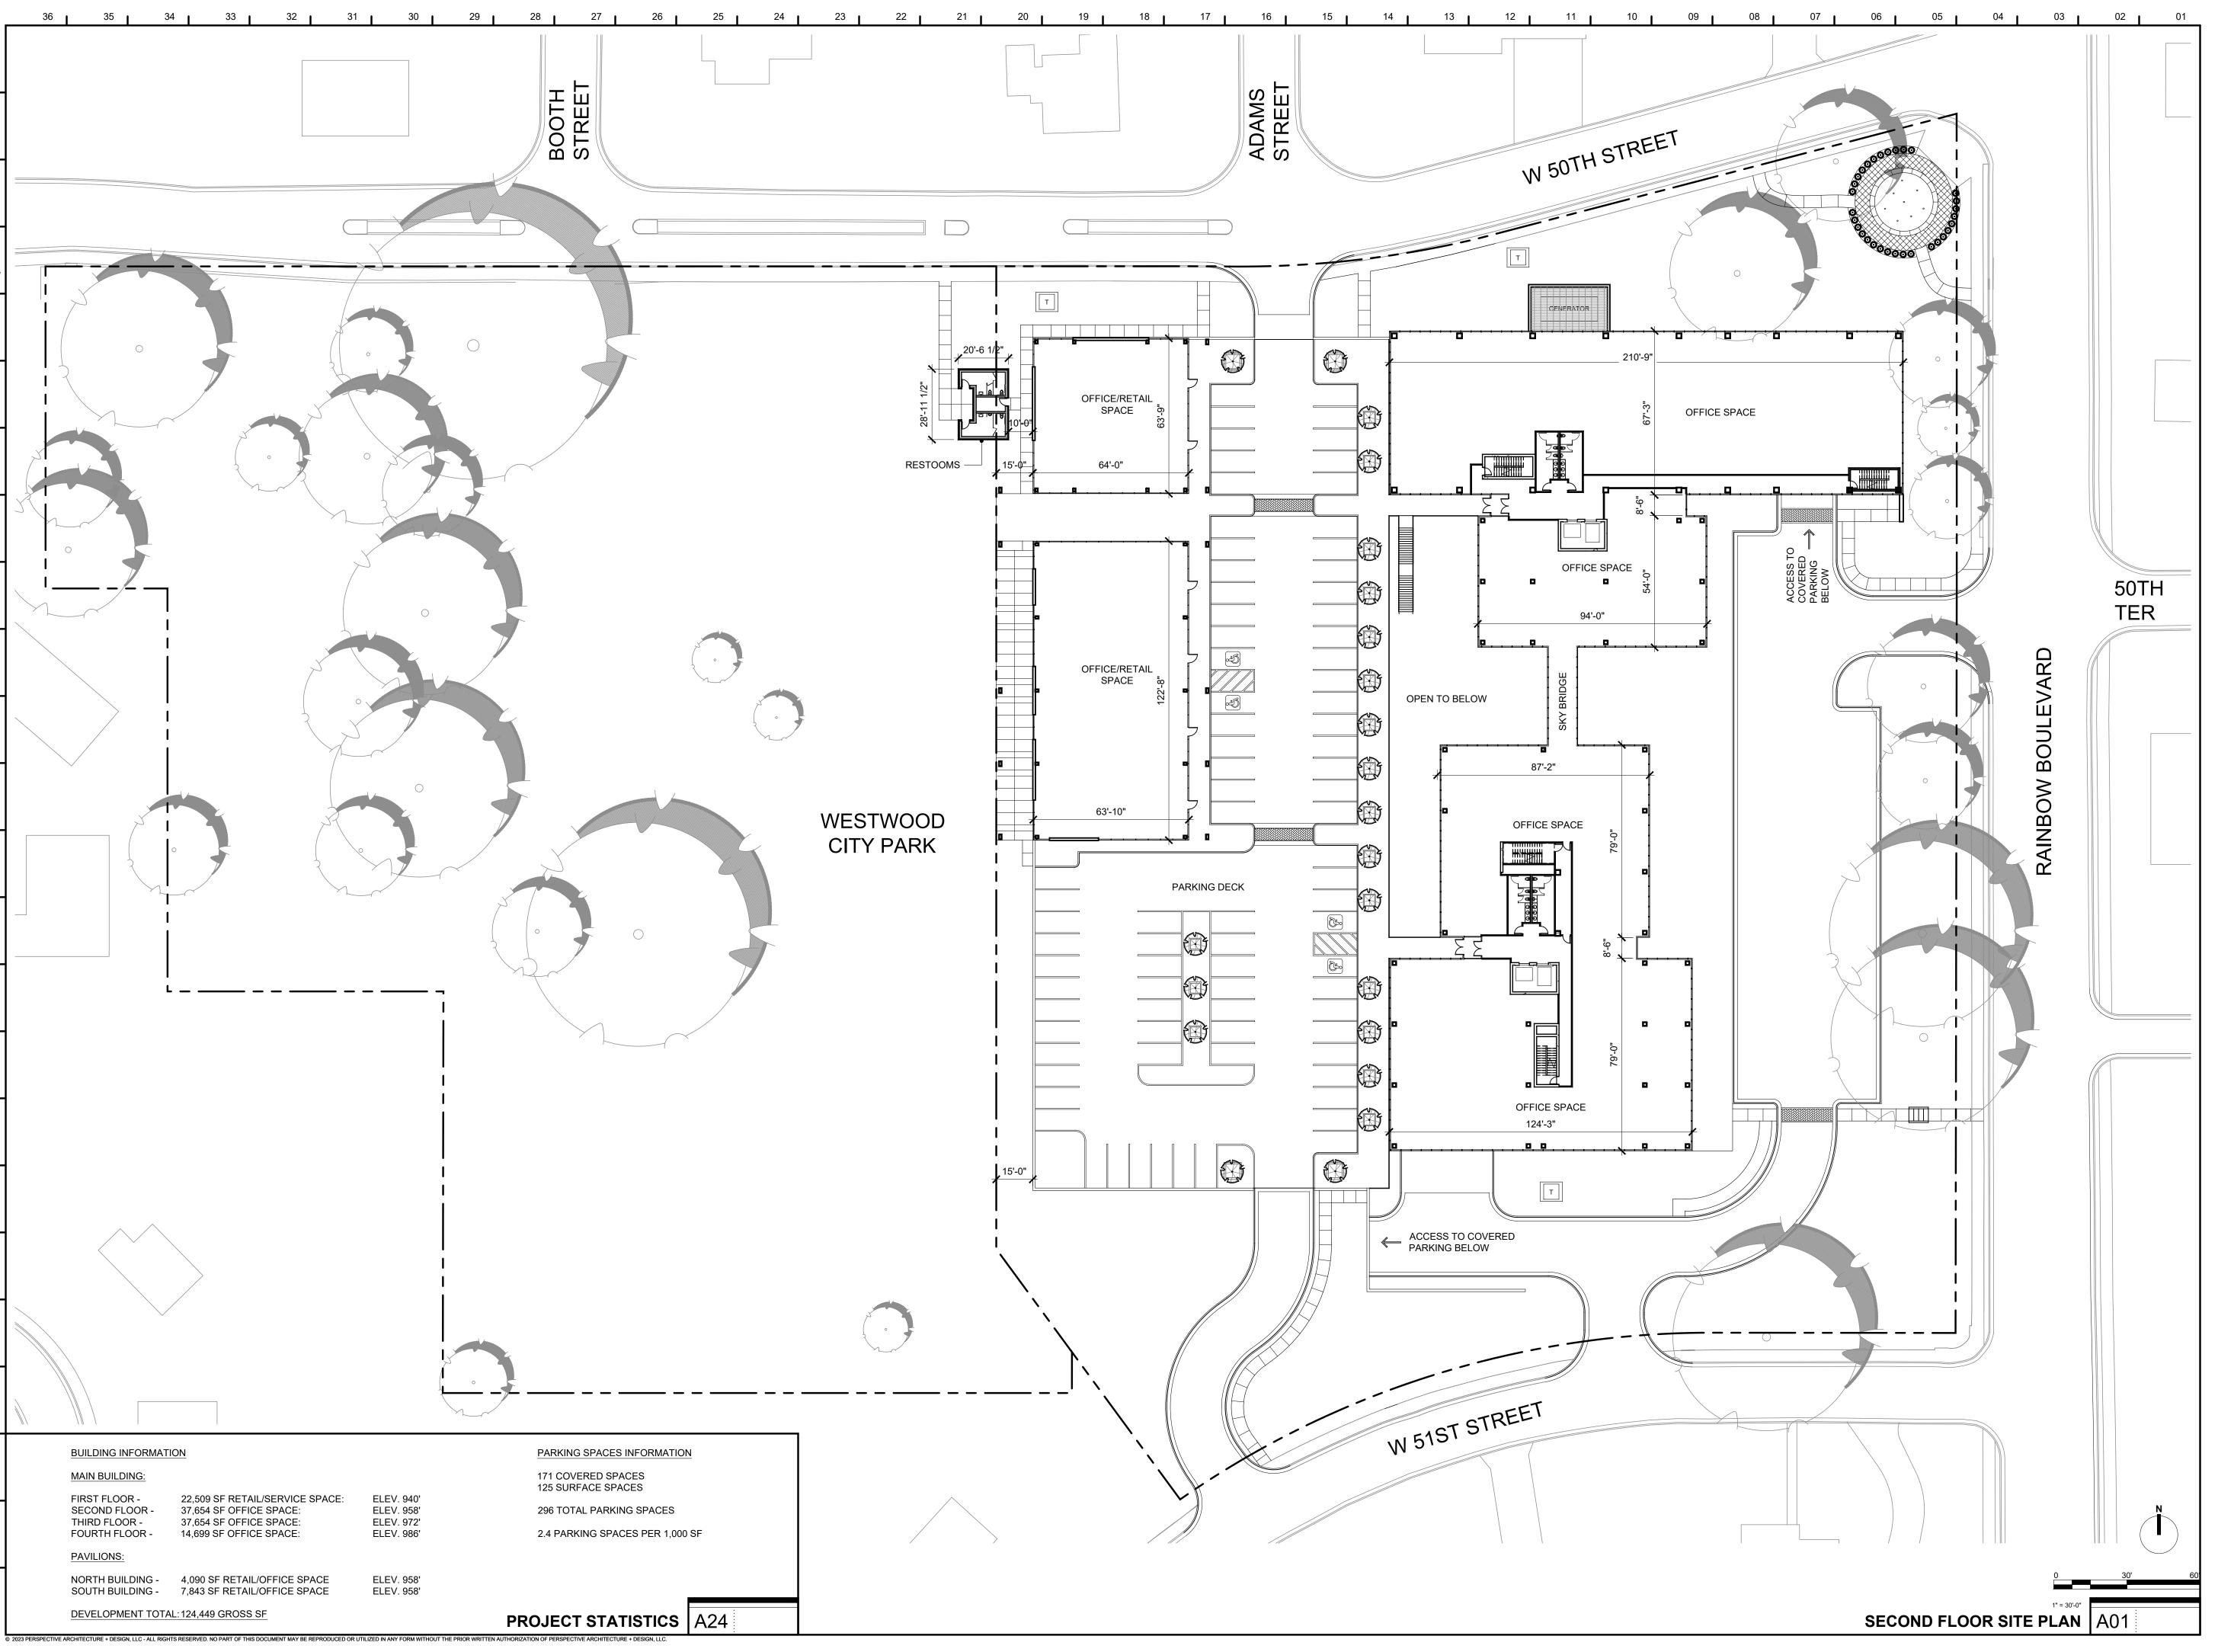

CONSULTANT

OJECT

50TH AND RAINBOW DEVELOPMENT

W50TH ST. & RAINBOW BLVD. WESTWOOD KS, 66205

MARK DATE DESCRIPTION

HEET TITLE

ARCHITECTURAL SITE PLAN

PROJECT NUMBER
2021073.000
SHEET AUTHOR
K. MILLER
CHECKED BY
M. PAXTON

PDP SUBMITTAL

AS101